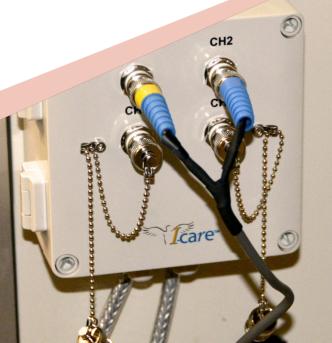

## 4-CARE

4-care is a flexible 4 channel monitoring tool. It gives you the possibility to make your existing offilne sensor online and make your data accesible on I-see web-plarform!

| 4-CARE                  |                                |                                                         |
|-------------------------|--------------------------------|---------------------------------------------------------|
| PERFORMANCE             | Number of channels             | 4 inputs: BNC/Flying Leads                              |
|                         | Sampling frequency             | 256 to 80 kHz                                           |
|                         | Time waveform number of points | 512 to 32 000 points FFT resolution 800 to 16 000 lines |
| PHYSICAL                | Size and weight                | 65*65*59 mm;, 185g without<br>sensors                   |
|                         | Case material                  | Polymer Components                                      |
|                         | Mounting                       | Bracket/L Support                                       |
|                         | Ingress protection             | IP67                                                    |
| ELECTRICAL              | Standard battery               | Lithium Thionyl Chloride 3.6V<br>8.5 Ah                 |
|                         | Battery life                   | 2 years with 4 expert measure-<br>ments set per day     |
| ENVIRONMENTAL<br>LIMITS | Humidity limits                | 0-95% (non-condensing)                                  |
|                         | Solvent resistance             | Common solvent resistant                                |
|                         | Operating temperature          | -20°C ≤ Ta ≤ 85°C                                       |
| WIRELESS<br>RANGE       | Point to point                 | 100 m distance, unobstructed                            |
|                         | Using range extender           | 800 meters distance, unobstructed                       |