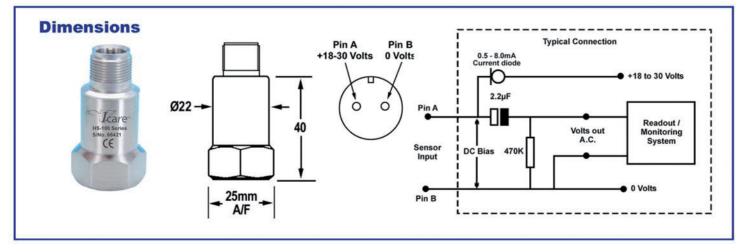

### Electrical

Electrical Noise Current Range Bias Voltage Settling Time Output Impedance Case Isolation

### Mechanical

Case Material Sensing Element/Construction Mounting Torque Weight Maximum Cable length Mating Connector Mounting Threads Options 22 kHz (nominal) 100 mV/g +/-10 % Nominal 80 Hz at 22°C 2 Hz to 10 kHz +/-5 % 0,8 Hz to 15 kHz +/-3 dB Base isolated +/-80 g Less than 5 %

0,1 mg max 0,5 mA to 8 mA 10 - 12 Volts DC 2 seconds 200 Ohms max. >10<sup>8</sup> Ohms at 500 Volts

-55 to 140 °C IP67 5000 g EN61000-6-4:2001 EN61000-6-2:1999

Stainless Steel PZT/Compression 8 Nm 110 gms (nom) 1000 meters HS -AA004 See 'How to order' table Integral cable, filters, temperature output, various connector assemblies, other sensitivities