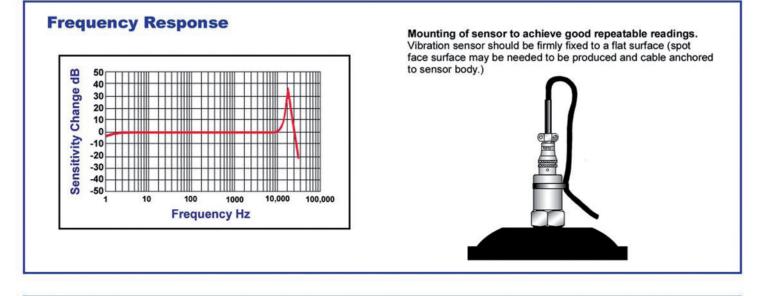

### **Technical Performance**

Mounted Base Resonance Sensitivity Frequency Response

Isolation Measurement Range Transverse Sensitivity

### Mechanical

Case Material Sensing Element/Construction Mounting Torque Weight Maximum Cable length Mating Connector Mounting Threads Options 22 kHz (nominal) 100 mV/g +/-10 % Nominal 80 Hz at 22°C 2 Hz to 10 kHz +/-5 % 0,8 Hz to 15 kHz +/-3 dB Base isolated +/-80 g Less than 5 %