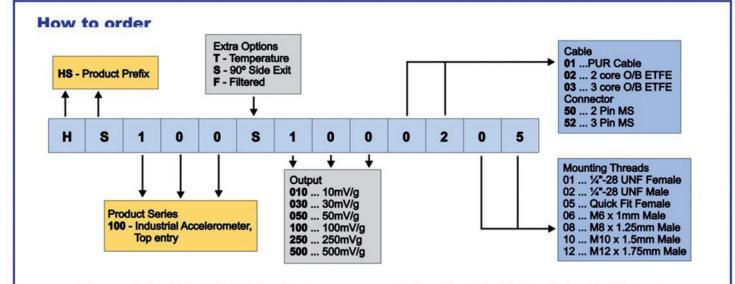

0,1 mg max 0,5 mA to 8 mA 10 - 12 Volts DC 2 seconds 200 Ohms max. >10<sup>8</sup> Ohms at 500 Volts

-55 to 140 °C IP67 5000 g EN61000-6-4:2001 EN61000-6-2:1999

Stainless Steel PZT/Compression 8 Nm 110 gms (nom) 1000 meters HS -AA004 See 'How to order' table Integral cable, filters, temperature output, various connector assemblies, other sensitivities